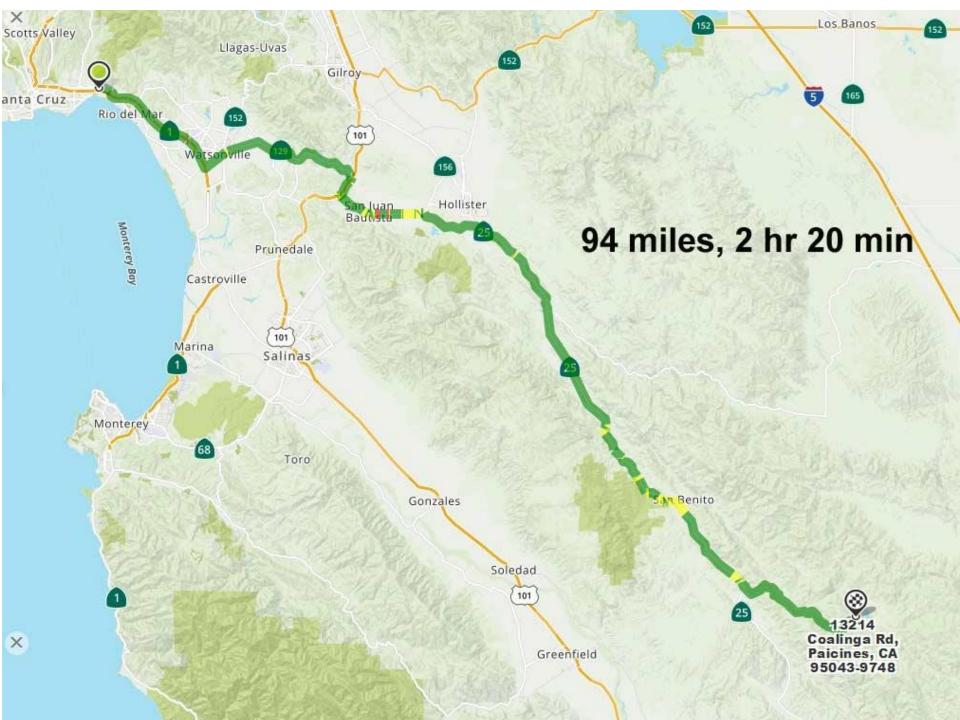

## Map Packet Astro 27 – Spring '19

- It's a 93 mile drive to Laguna Mtn, taking 2hrs 13 min in good traffic.
- Drive down Hwy 1, to Watsonville Hwy 129 over to Hwy 101, a mile south to the turnoff to San Juan Bautista and then to Hollister, and down Hwy 25 to Coalinga Rd, then another 9 miles or so.