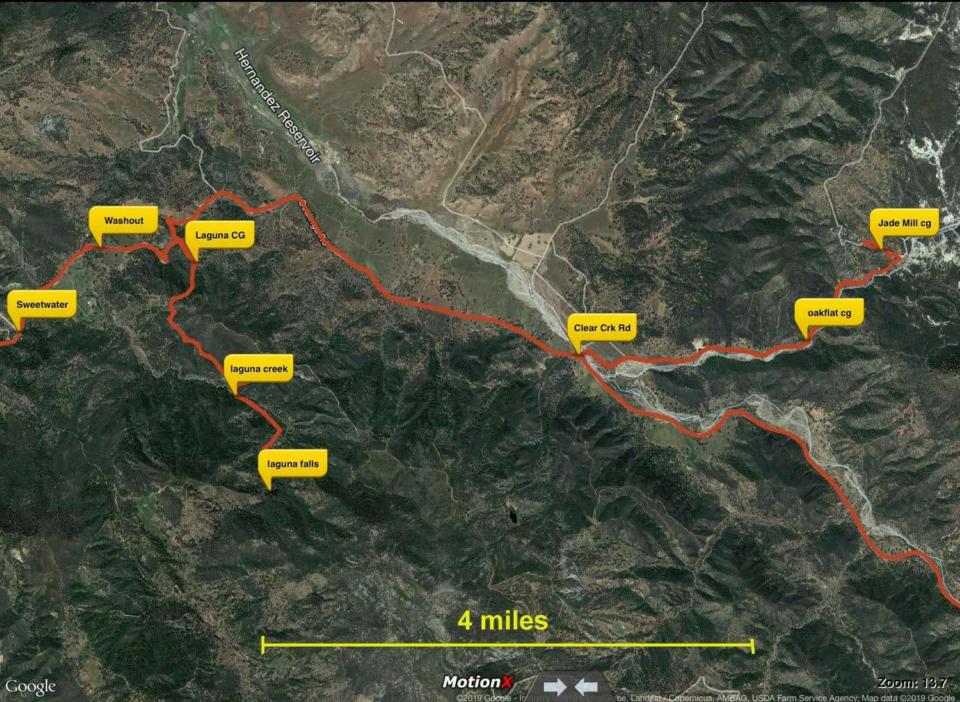

On Coalinga Rd, first sign you'll see is "Laguna Mtn <u>Trailhead</u>" – NOT what you want. Then Sweetwater Camp, then ~ 2 miles later "Laguna Mtn Campground". 4 miles further is Clear Creek