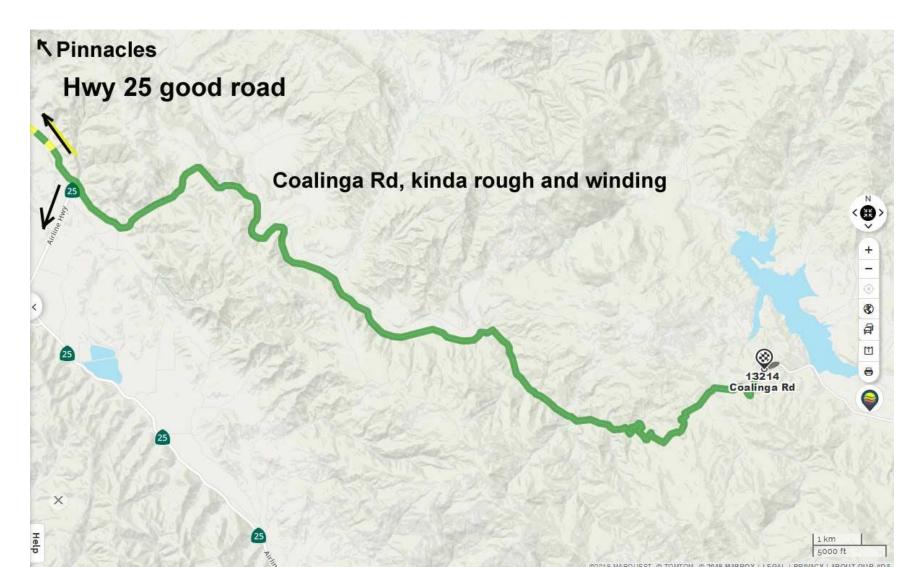

## Map Packet Astro 27 – Spring '19

- It's a 93 mile drive to Laguna Mtn, taking 2hrs 13 min in good traffic.
- Drive down Hwy 1, to Watsonville Hwy 129 over to Hwy 101, a mile south to the turnoff to San Juan Bautista and then to Hollister, and down Hwy 25 to Coalinga Rd, then another 9 miles or so.

On Coalinga Rd, first sign you'll see is "Laguna Mtn <u>Trailhead</u>" – NOT what you want. Then Sweetwater Camp, then ~ 2 miles later "Laguna Mtn Campground". 4 miles further is Clear Creek